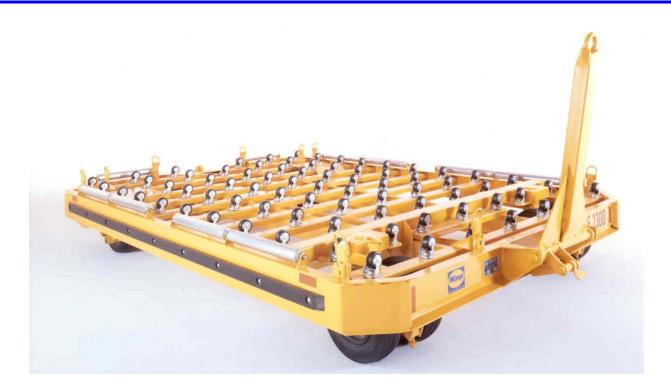

### A02828D Caster Bed Dolly

#### **FEATURES:**

- Cargo Capacity: 15,000 lbs. (6803.88 kg)
- Handles LD-3 and 88" and 96" Pallets
- Caster Bed Equipped With Sealed Inverted Casters
- 20-25 MPH Towing Speed
- Towbar Actuated Parking Brakes
- Lead Edge Steel Rollers to Protect Bed Casters
- All Sealed Bearings
- Main Frame Corners Radiused to Minimize Collision Damage
- Rigid Front Caster Assembly
- **■** Powdercoated per Customer Color