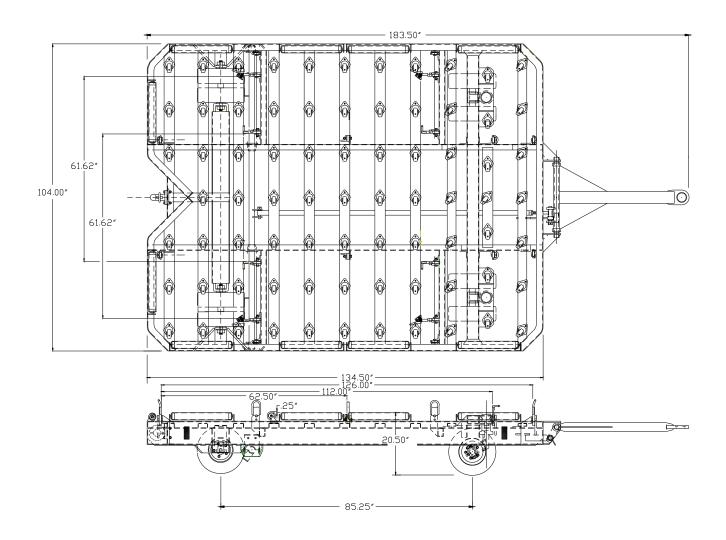

## A02828D Caster Bed Dolly

#### **SPECIFICATIONS:**

WEIGHT: 2270 lbs. (1029.67 kg)

TRACK WIDTH: 87" (2209 mm)

TIRES: 4.00 x 8, Solid Rubber.

WHEEL BASE: 85.25" (2165 mm)

REAR HITCH: Pintle Hook Standard. Other Types

 ${\bf Optional.}$ 

BED CASTERS: 76, 300 lbs. (136.08 kg) Capacity Each.

LEAD EDGE ROLLERS: 2-1/2" Dia. Zinc Plated with

Sealed Bearings and 11/16" Hex Shaft.

**REFLECTORS:** Amber in Front, Red in Rear.

WHEEL SPINDLES: 1-3/8" Dia. Stressproof.

HUBS: 1-3/8" Dia. with Sealed Timken Bearings.

RUNNING GEAR: Fixed Front and Rear Axles.

RIMS: 9 GA, 5-Bolt, 4-1/2" BC, 2-piece Demountable.

PALLET STOPS: Manual, Spring-Loaded, Detented.